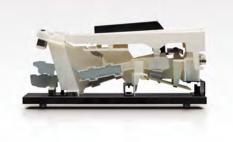

### More realistic, responsive & reliable

The ES7's class-leading *Responsive Hammer II* keyboard action recreates the supreme touch of an acoustic grand piano, with its realistic movement and rigid, springless design providing a smooth and natural piano playing experience. The instrument's modern, triple-sensor key detection system enhances responsiveness and accuracy, while structural reinforcements throughout the action assembly help to minimise horizontal key wobble during staccato and fortissimo passages. The weight of the keyboard is appropriately graded to mirror the heavier bass hammers and lighter treble hammers of an acoustic piano, while *let-off* simulation recreates the subtle 'notch' sensation felt when softly playing the keys of a grand piano. These important characteristics allow discerning pianists to practise their expanding repertoire with confidence, and ensure that there are no unpleasant surprises when called upon to perform using the finest of grand pianos.

### Class-leading Keyboard

The keyboard action of an acoustic grand piano is composed of black and white keys, graded hammers, and numerous intricate components working in harmony when each note is pressed. It is a beautifully designed mechanism that allows gifted pianists to express a wealth of feeling and emotion in their playing.

Translating the keyboard action's elaborate movements to a digital instrument, while still retaining the tactile feeling and subtle nuance that one comes to appreciate in an acoustic, is a considerable challenge – a challenge that draws upon 85 years of experience in building the world's finest pianos.