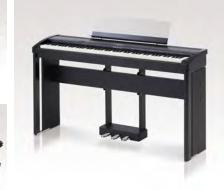

Available in a sophisticated Gloss Black or elegant Ivory White finish, the ES7's clean design is appropriate for both traditional and contemporary spaces. And with matching designer stand and triple pedal accessories, the instrument can be easily transformed into an ultra-compact piano replacement for the lounge, studio, or bedroom.

Music rest

Gig-bag with castors

HM-4 designer stand, F-301 triple pedal (sold separately)

Specifications are subject to change without notice.