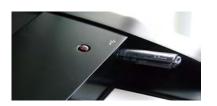

# Flexible USB connectivity

The ES7's USB ports enable the instrument to be connected to a computer for MIDI use, or to load and save data directly to USB memory. This latter *USB to Device* functionality allows favourite registration settings and memorable recorder songs stored in internal memory to be safely preserved on USB, or standard MIDI files (SMF) downloaded from the internet to be conveniently played back through the instrument without additional hardware.

### Convenient MP3 recording

USB memory devices can also be used to play back MP3 or WAV audio files, allowing musicians to learn the chords or melody for a new piece, or to simply play along with their favourite songs. It is even possible to record entire performances directly as MP3 or WAV files for emailing to family and friends, casual listening away from the piano, or for further editing using an audio workstation.