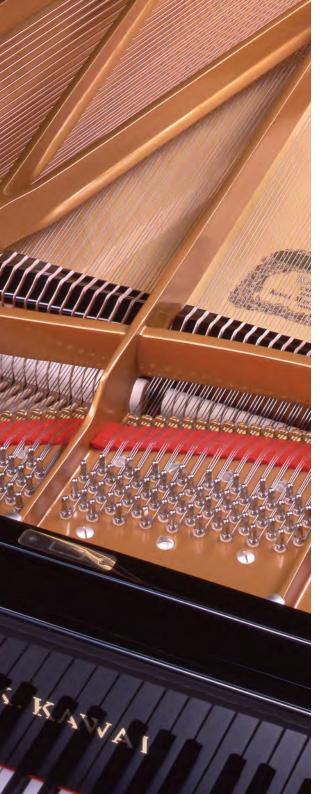

### Breathtaking Sound

The Kawai EX concert grand piano is widely regarded by professional pianists and piano technicians as one of the finest instruments within its class. Hand-built by our renowned Master Piano Artisans at the Shigeru Kawai Piano Research Laboratory in Ryuyo, Japan, each EX instrument undergoes a meticulous regulation and refinement process within a specially designed anechoic chamber.

## True character in every note

The beautiful sound of the Kawai EX concert grand piano is at the heart of the new ES7, with all eighty-eight keys of this world-class instrument painstakingly recorded, meticulously analysed, and accurately reproduced as high-fidelity digital audio.

Recording each key individually in this way preserves the rich harmonic character of the EX concert grand piano, and guarantees that the sound heard when playing any one of the ES7's keys is a faithful representation of the original acoustic source.