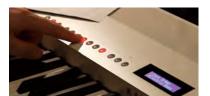

### Personal piano enhancements

The ES7's comprehensive *Virtual Technician* function invites discerning players to shape aspects of the selected piano's character to suit their unique personal preferences. Perform touch weight and voicing adjustments, regulate subtle hammer and key release noises, and fine-tune string, lid, and damper resonances – all in real-time. Then, with the desired refinements complete, save the fully prepared instrument to an onboard registration memory or USB device.