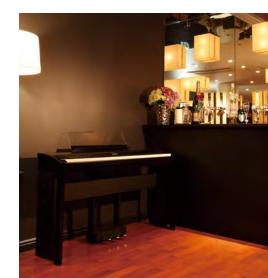

#### Renowned build quality & compact stylish design

Strong, rigid, and surprisingly lightweight, the ES7's modern chassis is engineered from aluminium, with a reinforced keyboard base to provide additional stability. Its curved wooden side panels reflect Kawai's acoustic piano heritage, and double as convenient hand grips when lifting, while the included metal music rest is durable enough to withstand the bustle of an enthusiastic classroom and the rigours of the live stage.

Available in a sophisticated Gloss Black or elegant Ivory White finish, the ES7's clean design is appropriate for both traditional and contemporary spaces. And with matching designer stand and triple pedal accessories, the instrument can be easily transformed into an ultra-compact piano replacement for the lounge, studio, or bedroom.