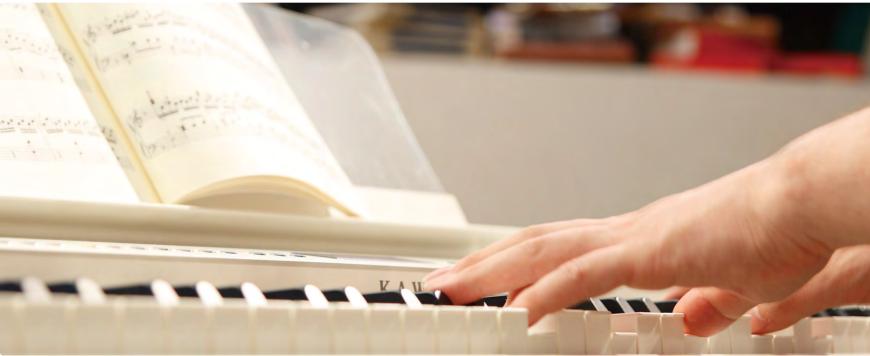

### Premium finish, superior control

The high specification ES7 features Kawai's highly-regarded *lvory Touch* key surfaces as standard. This finely textured material intelligently absorbs finger moisture to aid playing control, without dirt or grease permeating the keytops, and allows the piano's keyboard to be wiped clean easily using just a damp cloth.