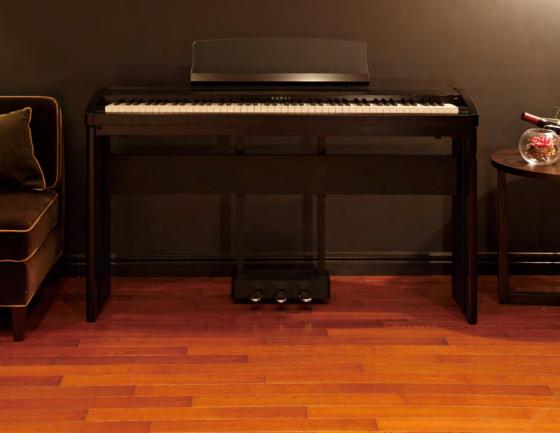

#### Renowned build quality & compact stylish design

Strong, rigid, and surprisingly lightweight, the ES7's modern chassis is engineered from aluminium, with a reinforced keyboard base to provide additional stability. Its curved wooden side panels reflect Kawai's acoustic piano heritage, and double as convenient hand grips when lifting, while the included metal music rest is durable enough to withstand the bustle of an enthusiastic classroom and the rigours of the live stage.

Available in a sophisticated Gloss Black or elegant Ivory White finish, the ES7's clean design is appropriate for both traditional and contemporary spaces. And with matching designer stand and triple pedal accessories, the instrument can be easily transformed into an ultra-compact piano replacement for the lounge, studio, or bedroom.