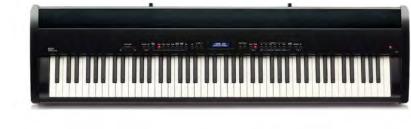

### DIGITAL PIANO ES7

#### Renowned build quality & compact stylish design

Strong, rigid, and surprisingly lightweight, the ES7's modern chassis is engineered from aluminium, with a reinforced keyboard base to provide additional stability. Its curved wooden side panels reflect Kawai's acoustic piano heritage, and double as convenient hand grips when lifting, while the included metal music rest is durable enough to withstand the bustle of an enthusiastic classroom and the rigours of the live stage.

Available in a sophisticated Gloss Black or elegant Ivory White finish, the ES7's clean design is appropriate for both traditional and contemporary spaces. And with matching designer stand and triple pedal accessories, the instrument can be easily transformed into an ultra-compact piano replacement for the lounge, studio, or bedroom.