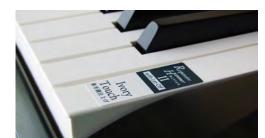

### Premium finish, superior control

The high specification ES7 features Kawai's highly-regarded *lvory Touch* key surfaces as standard. This finely textured material intelligently absorbs finger moisture to aid playing control, without dirt or grease permeating the keytops, and allows the piano's keyboard to be wiped clean easily using just a damp cloth.