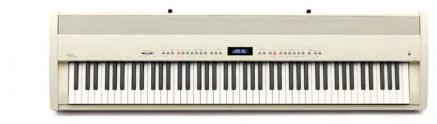

Available in a sophisticated Gloss Black or elegant Ivory White finish, the ES7's clean design is appropriate for both traditional and contemporary spaces. And with matching designer stand and triple pedal accessories, the instrument can be easily transformed into an ultra-compact piano replacement for the lounge, studio, or bedroom.

### Available Finishes