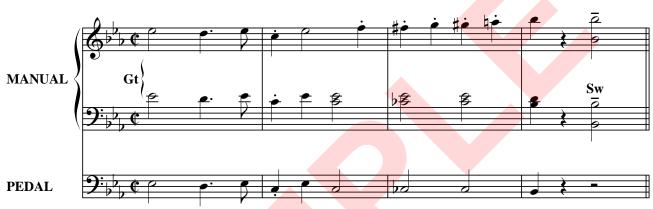

# El Capitan

(adapted from the Finale to Act III of the operetta "El Capitan")

Swell: Open Diapason 8', Principal 4'

Great: Open Diapason 8', Principal 4', Fifteenth 2' Choir: Geigen Principal 8', Gemshorn 8', Flute 4' Pedal: Open Diapason 16', Octave 8', Sw/Ped