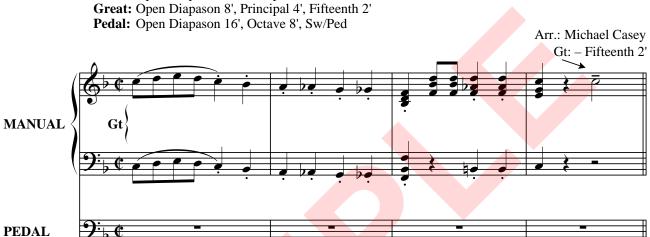

### The Thunderer

**Solo:** Trompette en Chamade 8'

Swell: Open Diapason 8', Principal 4'
Great: Open Diapason 8', Principal 4', Fifteenth 2'
Pedal: Open Diapason 16', Octave 8', Sw/Ped Arr.: Michael Casey MANUAL **PEDAL** 