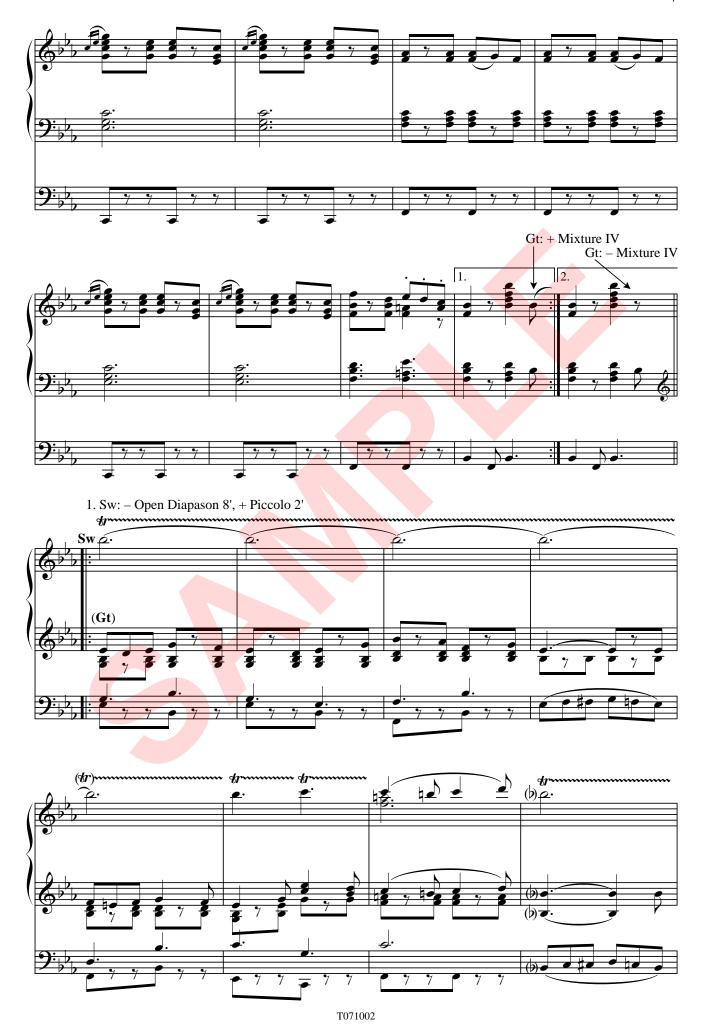

### The Stars and Stripes Forever

**Swell:** Open Diapason 8', Principal 4' **Great:** Open Diapason 8', Principal 4', Fifteenth 2' Pedal: Open Diapason 16', Octave 8', Gt/Ped

Arr.: Michael Casey