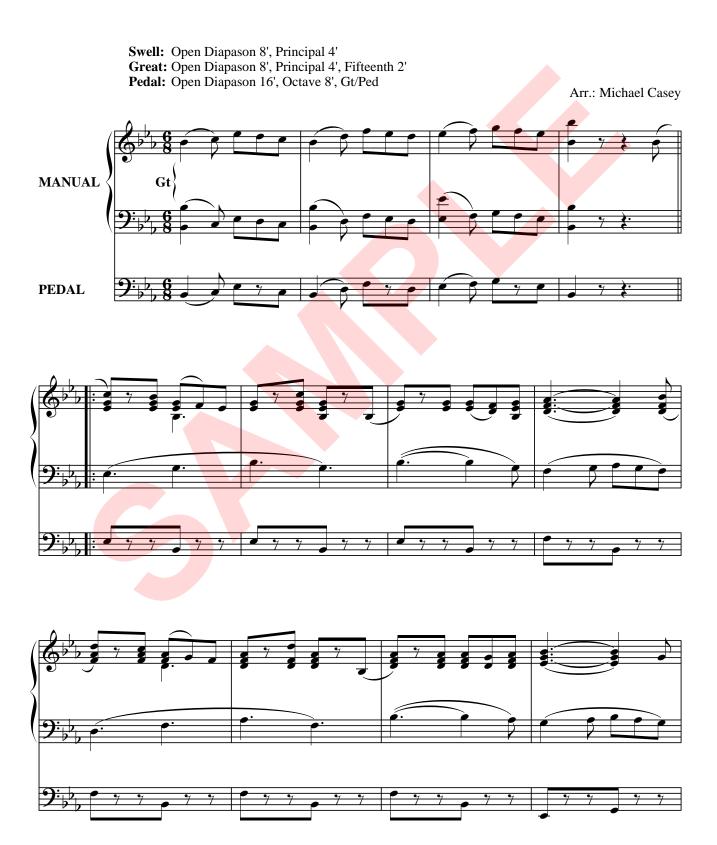

### The Stars and Stripes Forever

**Swell:** Open Diapason 8', Principal 4' **Great:** Open Diapason 8', Principal 4', Fifteenth 2' Pedal: Open Diapason 16', Octave 8', Gt/Ped

Arr.: Michael Casey