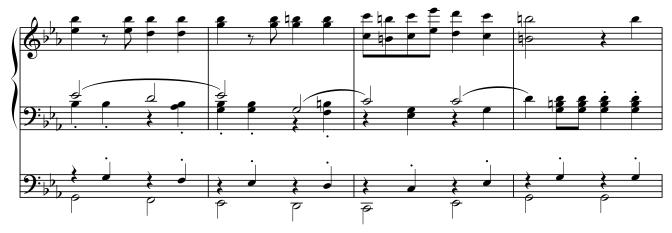

# El Capitan

(adapted from the Finale to Act III of the operetta "El Capitan")

Swell: Open Diapason 8', Principal 4'

Great: Open Diapason 8', Principal 4', Fifteenth 2' Choir: Geigen Principal 8', Gemshorn 8', Flute 4' Pedal: Open Diapason 16', Octave 8', Sw/Ped