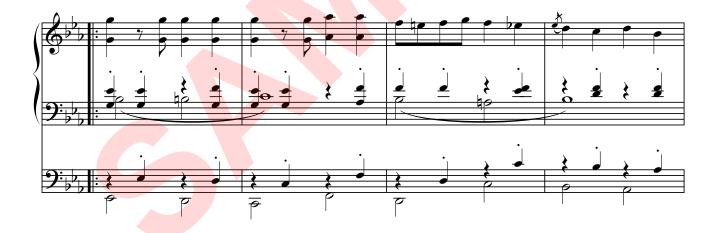

# El Capitan

(adapted from the Finale to Act III of the operetta "El Capitan")

Swell: Open Diapason 8', Principal 4'

Great: Open Diapason 8', Principal 4', Fifteenth 2' Choir: Geigen Principal 8', Gemshorn 8', Flute 4' Pedal: Open Diapason 16', Octave 8', Sw/Ped