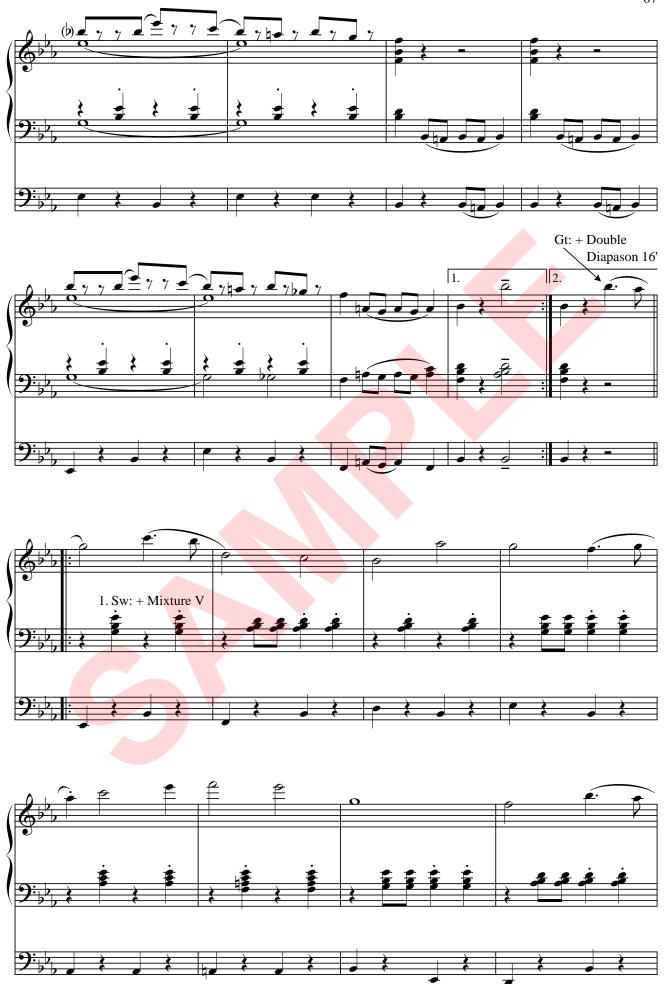

# El Capitan

(adapted from the Finale to Act III of the operetta "El Capitan")

Swell: Open Diapason 8', Principal 4'

Great: Open Diapason 8', Principal 4', Fifteenth 2' Choir: Geigen Principal 8', Gemshorn 8', Flute 4' Pedal: Open Diapason 16', Octave 8', Sw/Ped